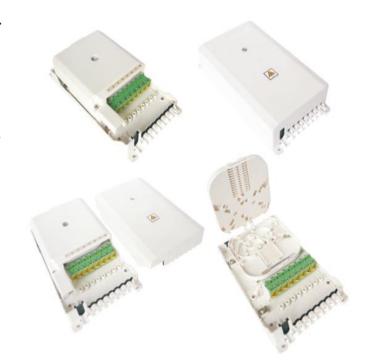

## FAT-8T Fiber Access Terminal - 8 Cores

## **Description**

FAT-8T fiber access termination box is able to hold up to 8 subscribers. It is used as a termination point for the feeder cable to connect with drop cable in FTTx network system. It integrates fiber splicing, splitting, distribution, storage and cable connection in one solid protection box.

## **Features**

- Water-proof design with IP-66 Protection level.
- Integrated with splice cassette and cable management rods.
- Manage fibers in a reasonable fiber radius condition.
- Easy to maintain and extend the capacity.
- Fiber bend radius control more than 40mm.
- Suitable for the fusion splice or mechanical splice.
- 1\*8 Splitter can be installed as an option.
- Efficient cable management.
- 8 ports cable entrance for drop cable.