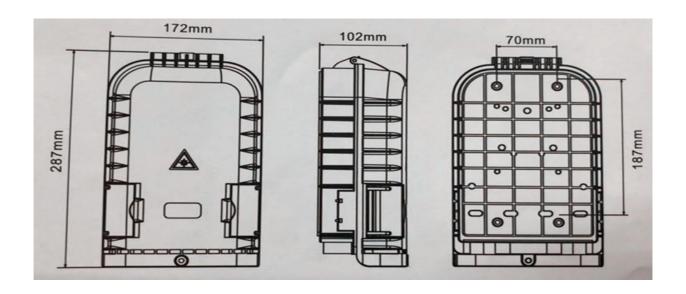

## Configuration

| Material | Size        | Max Capacity     |                | Nos of Adaptor | Wight  | Color      |
|----------|-------------|------------------|----------------|----------------|--------|------------|
| ABS/PC   | A*B*C(MM)   | Splice 16 Fibers | 2pc of 1*8 PLC | 16pc of SC     | 1.15kg | Grey/black |
|          | 287*172*102 | (1trays,         | Splitter       |                |        |            |
|          |             | 16fiber/tray)    |                |                |        |            |