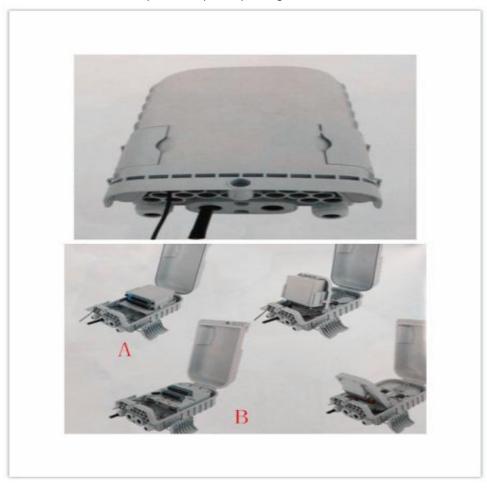

## FODB-0416A Fiber Access Terminal Closure

Description---FATM-0416L fiber access termination closure is able to hold up to 16subscribers and

96splicing points as closure. It is used as a splicing closure and a termination point for the feeder cable to connect with drop cable in FTTX network system. It integrates fiber splicing, splitting, distribution, storage and cable connection in one solid protection box.

## Features---

- Water-proof design with IP-65 Protection Level.
- Integrated with flap-up splice cassette and adaptor holder
- All stainless metal plate and anti-rusting bolts, nuts
- Fiber bend radius control more than 40mm
- Suitable for the fusion splicer or mechanical splice
- 2Pcs of 1\*8 Splitter can be installed as an option
- Mechanical sealing structure and mid-span cable entry.
- 16 ports cable entrance for drop cable
- 16 adapter for drop cable patching

Applications--- • Wall mounting and pole mounting installation

- FTTH pre-installation and filed installation
- 2\*3mm indoor FTTH drop cable and outdoor figure-8FTTH self-supporting drop cable

**Standard Accessories---**Splice cassette and cable management tool, installation nuts and bolts, protection sleeves hose clamp, cable tube, wrench, cover, holder, rubber seal for cable entrance